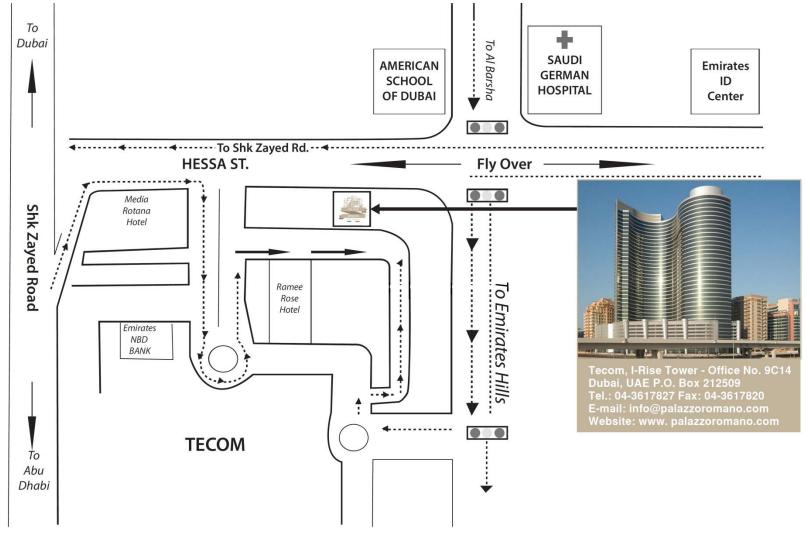

#### From Dubai:

- After 4<sup>th</sup> interchange (Mall of the Emirates on your left)
- Take the Exit 36/D61 exit toward Hessa St (East)/Jebel Ali/D61 and merge onto Hessa St/D61 (under the tunnel)
- Destination will be on the right before the traffic signal. I-Rise Tower is just opposite of Saudi German Hospital.

## From Abu Dhabi:

- Take Exit 35, follow the direction going to Saudi German Hospital/Media Rotana Hotel
- Keep right and merge onto Hessa St/D61
- Destination will be on the right before the traffic signal. I-Rise Tower is just opposite of Saudi German Hospital.